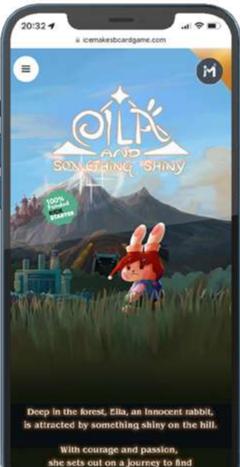

Webflow Adobe Photoshop 2022 **Adobe Illustrator** 

HTML/CSS

Ice Makes Board Game - Eila and something shiny

she sets out on a journey to find the mysterious glow.

2024 InDesign Adobe Photoshop

**Adobe Illustrator** 