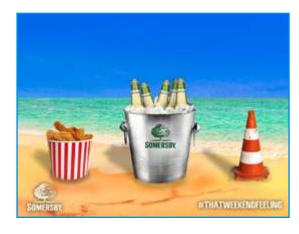

### **Somersby HK - Facebook Feeds**

Ogilvy Social Media Creative Facebook Feed

2015) ( Adobe Photoshop ) ( Adobe I

Adobe Illustrator