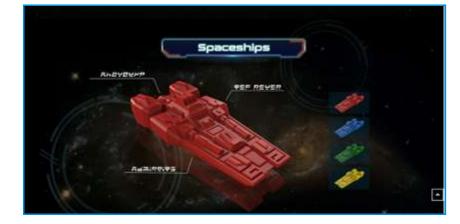

This feature site showcases a Hong Kong board game filled with aliens and space elements. A parallax effect is employed to enhance the atmosphere of space.

(2022) (Webflow) (Adobe Photoshop

hop ) ( Adobe Illustrator