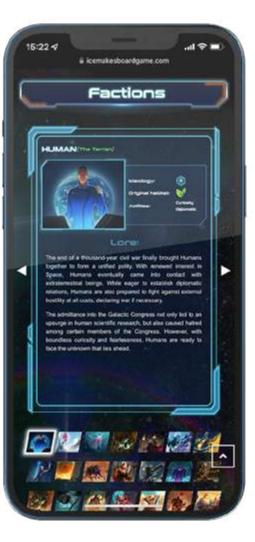

This feature site showcases a Hong Kong board game filled with aliens and space elements. A parallax effect is employed to enhance the atmosphere of space.

(2022) (Webflow) (Adobe Photoshop

hop ) ( Adobe Illustrator