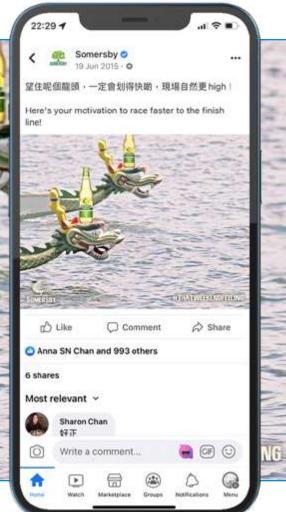

### **Somersby HK - Facebook Feeds**

Ogilvy Social Media Creative Facebook Feed

2015) ( Adobe Photoshop ) ( Adobe I

Adobe Illustrator