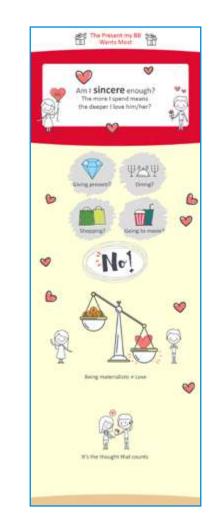

**2017** ( Adobe Illustrator

Department of Health - Infographic Design

In a Difficult Situation #

**Completely Hopeless** 

It can be a chance to improve ourselves

🐧 🍐 🔿

The theme of this year was, You Smile I Smile. All the props and games should be colorful and presented a sens of happiness.