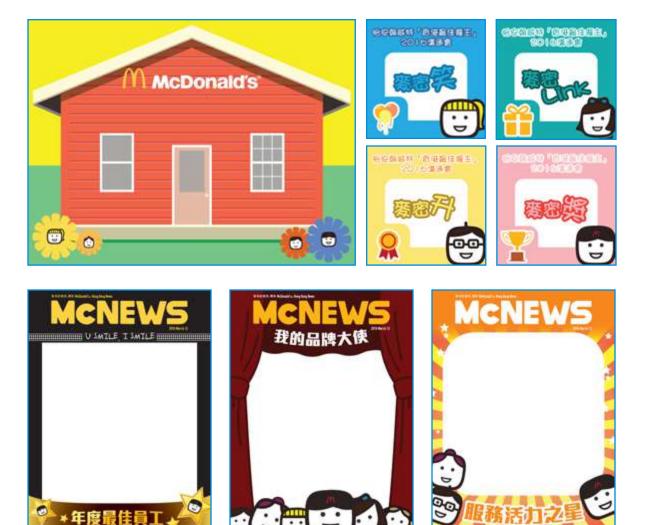

**2017** ( Adobe Illustrator

Department of Health - Infographic Design

In a Difficult Situation #

**Completely Hopeless** 

It can be a chance to improve ourselves

🐧 🍐 🔿

The theme of this year was, You Smile I Smile. All the props and games should be colorful and presented a sens of happiness.

**2016 Adobe Illustrator** 

McDonald's - Aon Hewitt Best Employer Communication Day

The theme of this aunnual dinner was VIVA LAS VEGAS.

Adobe Photoshop 2016 **Adobe Illustrator** 

**Daohe Global Group Limited - Aunnual Dinner Backdrop** 