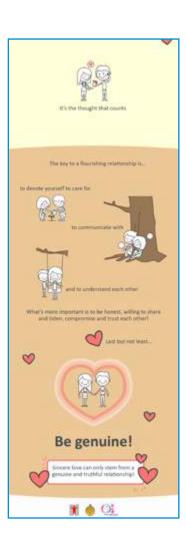

**2017** ( Adobe Illustrator

Department of Health - Infographic Design

In a Difficult Situation #

**Completely Hopeless** 

It can be a chance to improve ourselves

🐧 🍐 🔿

The theme of this year was, You Smile I Smile. All the props and games should be colorful and presented a sens of happiness.