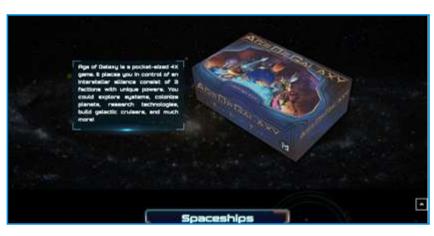

This feature site showcases a Hong Kong board game filled with aliens and space elements. A parallax effect is employed to enhance the atmosphere of space.

(2022) (Webflow) (Adobe Photoshop

hop ) ( Adobe Illustrator