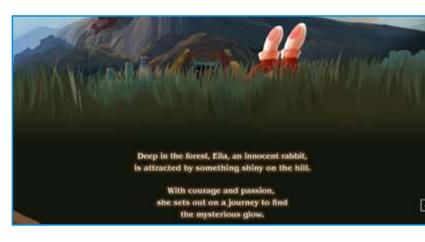

) ( HTML/CSS )

Ice Makes Board Game - Age of Galaxy

This feature site presents a Hong Kong board game called Eila And Something Shiny. A parallax effect is utilized in the cover section to illustrate the depth of Eila's world.

Webflow Adobe Photoshop 2022 **Adobe Illustrator** 

HTML/CSS

Ice Makes Board Game - Eila and something shiny

she sets out on a journey to find the mysterious glow.

2024 InDesign Adobe Photoshop

**Adobe Illustrator** 