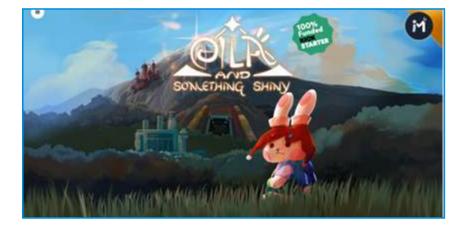

) ( HTML/CSS )

Ice Makes Board Game - Age of Galaxy

This feature site presents a Hong Kong board game called Eila And Something Shiny. A parallax effect is utilized in the cover section to illustrate the depth of Eila's world.

Webflow Adobe Photoshop 2022 **Adobe Illustrator** 

HTML/CSS

Ice Makes Board Game - Eila and something shiny

she sets out on a journey to find the mysterious glow.

2024 InDesign Adobe Photoshop

**Adobe Illustrator** 