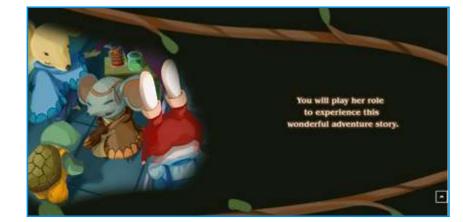

) ( HTML/CSS )

Ice Makes Board Game - Age of Galaxy

This feature site presents a Hong Kong board game called Eila And Something Shiny. A parallax effect is utilized in the cover section to illustrate the depth of Eila's world.