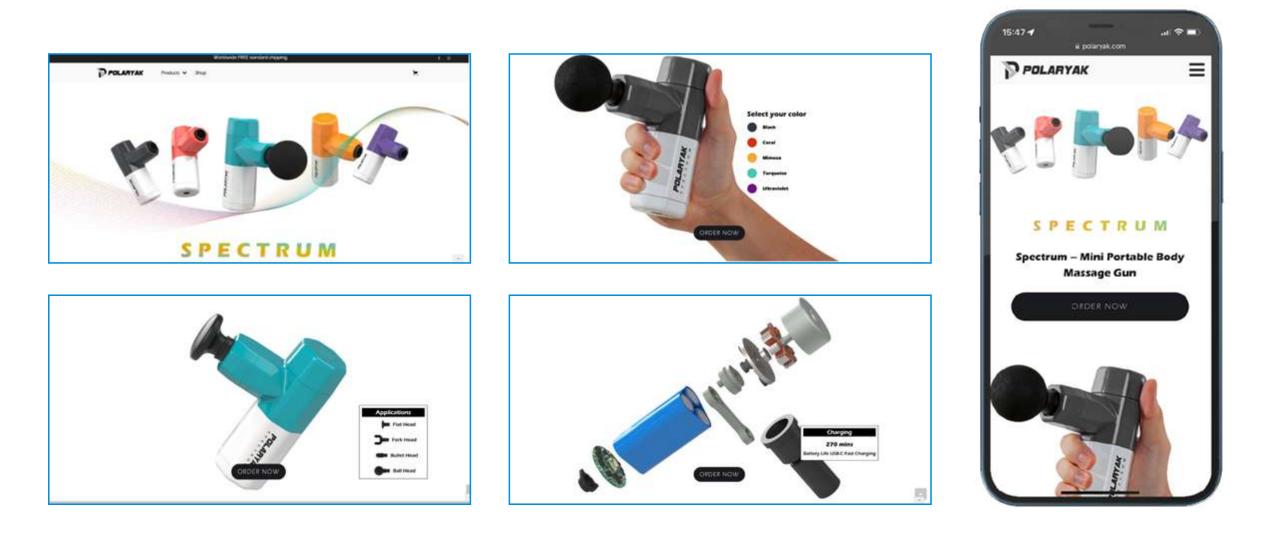

(2022) Webflow Adobe Photoshop Adobe Illustrator

**POLARYAK - Online shop** 

The company manufactures a variety of massage products, including one called Spectrum. I designed a dedicated feature page for this product to explain its functions and specifications, and I built the online shop using Webflow.