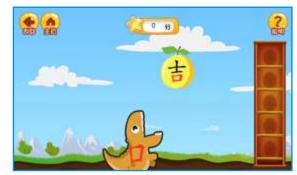

# UI/UX Design

The App is designed to help K1 to K3 children to learn chinese characters through playing mini games and watching videos.

► View Here

2016 Adobe Illustrator

SAHK - 學前語文秘笈 APP

**Personal Drawings** 